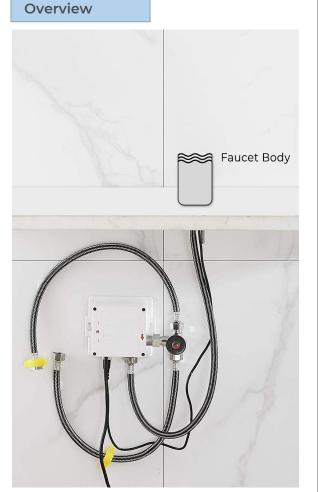

## Specs

Power: AC & DC 6V (batteries not included) Water Consumption: 0.05Mpa-0.6Mpa Detection Zone: 16-32 cm or adjustable Motor valve lifespan: up to 500000 flushes Battery lifespan: 100000 cycles Static Power Consumption: 0.36mw Working Power consumption: ≤0.5mw Inductive Opening Time: < 1 second Inductive Closing Time: < 2 second Dia.of inlet / outlet pipe: G1/2" Flux: ≥0.07L/S Power Supply: Box Transformer (BOX) Temperature Mixer: Below Deck Manual Mixing Valve (BDM) Factory Default Timeout: 30s Factory Default GPC: 0.75 Working pressure: 0.05 - 1.6 Mpa Flow Rate : 1.2 GPM / 4.5 LPM